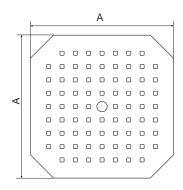

### MATERIAL

Steel with powder coating

| REFERENCE | ART.N° | MATCHING MANHOLE COVERS       | AXA     | Ø A   | Н   | KG   | PACK |
|-----------|--------|-------------------------------|---------|-------|-----|------|------|
| SG400S    |        | HE400SB, HE400SBR, HE-Connect | 305x305 | -     | 1,8 | 1,0  |      |
| SG500S    |        | HE500SB, HE500SBR             | 406x406 | -     | 2,3 | 2,4  |      |
| SG600S    |        | HE600SB                       | 507x507 | -     | 2,7 | 4,7  |      |
| SG700S    |        | HE700SB, HE700SBR             | 600x600 | -     | 3   | 7,9  |      |
| SG700R    |        | HE700RB, HE700RD              | -       | Ø 610 | 4   | 5,9  |      |
| SG800R    |        | HE800RD, HE800SD              | -       | Ø 715 | 4   | 8,4  |      |
| SG1070S   |        | HE1070SB                      | 600x900 | -     | 4   | 10,6 |      |

Sizes in mm - Weights, sizes and sketch are indicative - Uncontrolled distribution.