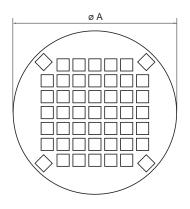

### MATERIAL

Steel with powder coating

| REFERENCE | ART.N° | MATCHING MANHOLE COVERS       | AXA     | Ø A   | Н   | KG   | PACK |
|-----------|--------|-------------------------------|---------|-------|-----|------|------|
| SG400S    |        | HE400SB, HE400SBR, HE-Connect | 305x305 | -     | 1,8 | 1,0  |      |
| SG500S    |        | HE500SB, HE500SBR             | 406x406 | -     | 2,3 | 2,4  |      |
| SG600S    |        | HE600SB                       | 507x507 | -     | 2,7 | 4,7  |      |
| SG700S    |        | HE700SB, HE700SBR             | 600x600 | -     | 3   | 7,9  |      |
| SG700R    |        | HE700RB, HE700RD              | -       | Ø 610 | 4   | 5,9  |      |
| SG800R    |        | HE800RD, HE800SD              | -       | Ø 715 | 4   | 8,4  |      |
| SG1070S   |        | HE1070SB                      | 600x900 | -     | 4   | 10,6 |      |

Sizes in mm - Weights, sizes and sketch are indicative - Uncontrolled distribution.