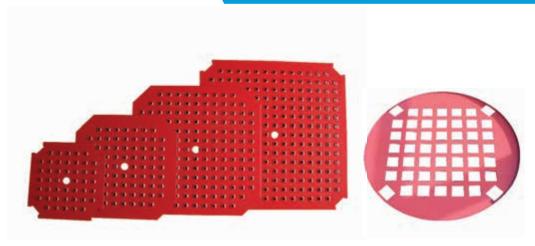

## Steel safety grids with powder coating

#### **DESCRIPTION**

The Hermelock manhole covers can be equipped with a safety grid, to prevent objects or persons falling into an opened shaft. At the same time, this grid is filtering the waste water to the drain, lifting any object that should not fall into the sewerage system.

#### ADVANTAGE PRODUCT

- Avoids that an object can fall into sewing system whese manhole cover is open.
- Colour: red

### MATERIAL

Steel with powder coating

| REFERENCE | ART.N° | MATCHING MANHOLE COVERS       | AXA     | Ø A   | Н   | KG   | PACK |
|-----------|--------|-------------------------------|---------|-------|-----|------|------|
| SG400S    |        | HE400SB, HE400SBR, HE-Connect | 305x305 | -     | 1,8 | 1,0  |      |
| SG500S    |        | HE500SB, HE500SBR             | 406x406 | -     | 2,3 | 2,4  |      |
| SG600S    |        | HE600SB                       | 507x507 | -     | 2,7 | 4,7  |      |
| SG700S    |        | HE700SB, HE700SBR             | 600x600 | -     | 3   | 7,9  |      |
| SG700R    |        | HE700RB, HE700RD              | -       | Ø 610 | 4   | 5,9  |      |
| SG800R    |        | HE800RD, HE800SD              | -       | Ø 715 | 4   | 8,4  |      |
| SG1070S   |        | HE1070SB                      | 600x900 | -     | 4   | 10,6 |      |