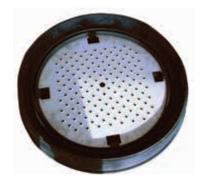

## **DESCRIPTION**

The Hermelock manhole covers can be equipped with a safety grid, to prevent objects or persons falling into an opened shaft.

## ADVANTAGE PRODUCT

Avoids that an object can fall into sewing system whes manhole cover is open.

## MATERIAL

Stainless steel

| REFERENCE | ART.N° | MATCHING MANHOLE COVERS       | AXA | ØA    | Н | KG  | PACK. |
|-----------|--------|-------------------------------|-----|-------|---|-----|-------|
| SG400SN   |        | HE400SB, HE400SBR, HE-Connect |     |       |   |     |       |
| SG500SN   |        | HE500SB, HE500SBR             |     |       |   |     |       |
| SG600SN   |        | HE600SB                       |     |       |   |     |       |
| SG700SN   |        | HE700SB, HE700SBR             |     |       |   |     |       |
| SG700RN   |        | HE700RB, HE700RD              |     | Ø 610 | 5 | 7,4 |       |
| SG800RN   |        | HE800RD, HE800SD              |     | Ø 715 | 5 | 8,9 |       |
| SG1070SN  |        | HE1070SB                      |     |       |   |     |       |