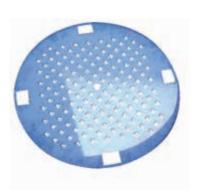

## **DESCRIPTION**

The Hermelock manhole covers can be equipped with a safety grid, to prevent objects or persons falling into an opened shaft.

## ADVANTAGE PRODUCT

Avoids that an object can fall into sewing system whes manhole cover is open.

## MATERIAL

Stainless steel

| REFERENCE | ART.N° | MATCHING MANHOLE COVERS       | AXA | ØA    | Н | KG  | PACK. |
|-----------|--------|-------------------------------|-----|-------|---|-----|-------|
| SG400SN   |        | HE400SB, HE400SBR, HE-Connect |     |       |   |     |       |
| SG500SN   |        | HE500SB, HE500SBR             |     |       |   |     |       |
| SG600SN   |        | HE600SB                       |     |       |   |     |       |
| SG700SN   |        | HE700SB, HE700SBR             |     |       |   |     |       |
| SG700RN   |        | HE700RB, HE700RD              |     | Ø 610 | 5 | 7,4 |       |
| SG800RN   |        | HE800RD, HE800SD              |     | Ø 715 | 5 | 8,9 |       |
| SG1070SN  |        | HE1070SB                      |     |       |   |     |       |